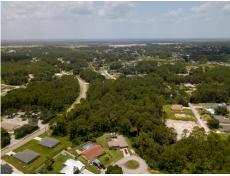

## 0000 Krassner Dr NW, Palm Bay, FL 32907

- » MLS #: 971254
- » Land | Lot: 6.52 acres
- » 6.52 Acre Parcel
- » 610 +/- Sq Ft Frontage On Krassner Drive
- » Zoned Neighbourhood Commercial
- » More Info: RustyMelleVacantLandFlorida.com

## \$820,000

This 6.52 acre parcel has approximately 610 of frontage on Krassner Drive. Parcel is zoned Neighbourhood Commercial with the City of Palm Bay.