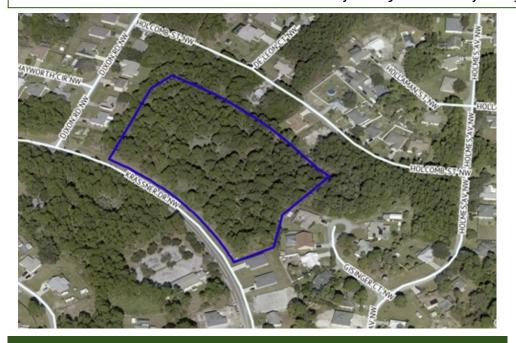

## 0000 Krassner Dr NW, Palm Bay, FL 32907

- » MLS #: 971254
- » Land | Lot: 6.52 acres
- » 6.52 Acre Parcel
- » 610 +/- Sq Ft Frontage On Krassner Drive
- » Zoned Neighbourhood Commercial
- » More Info: RustyMelleVacantLandFlorida.com

## \$820,000

This 6.52 acre parcel has approximately 610 of frontage on Krassner Drive. Parcel is zoned Neighbourhood Commercial with the City of Palm Bay.