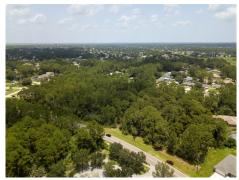

## 0000 Krassner Dr NW, Palm Bay, FL 32907

- » MLS #: 971254
- » Land | Lot: 6.52 acres
- » 6.52 Acre Parcel
- » 610 +/- Sq Ft Frontage On Krassner Drive
- » Zoned Neighbourhood Commercial
- » More Info: RustyMelleVacantLandFlorida.com

## \$820,000

This 6.52 acre parcel has approximately 610 of frontage on Krassner Drive. Parcel is zoned Neighbourhood Commercial with the City of Palm Bay.